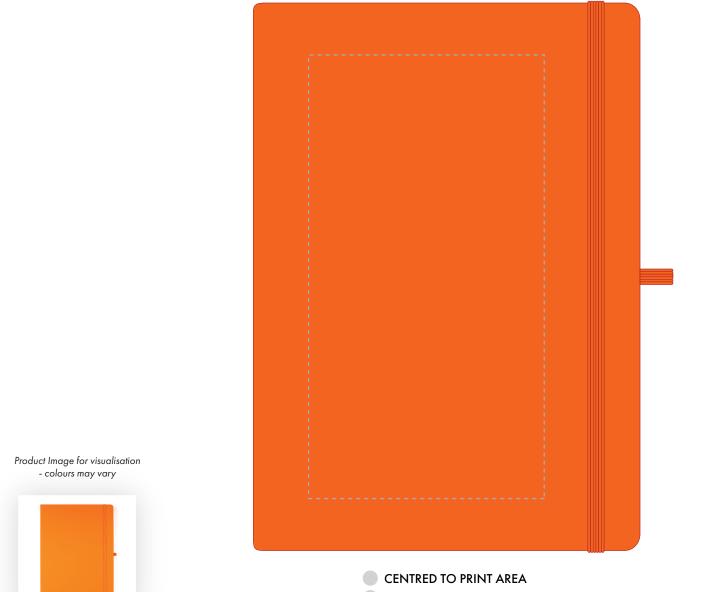

## **PANTONE REFERENCE(S)**

Debossing/ Foil blocking

Due to the nature of the product the print position may vary by 2 - 3 mm

ARTWORK SCALE 50%

The dashed line is to demonstrate print area and will not appear on your printed item